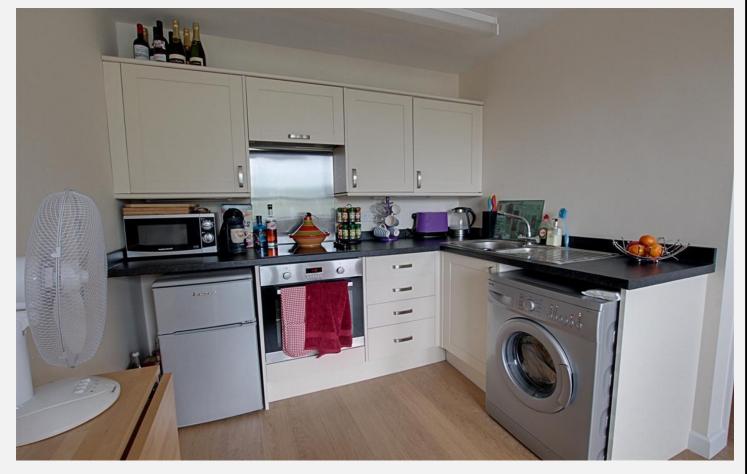

# Kichen area

With a range of modern wall and base units, worktops over, integrated electric oven and gas hob, sink/drainer and space for fridge and washing machine.