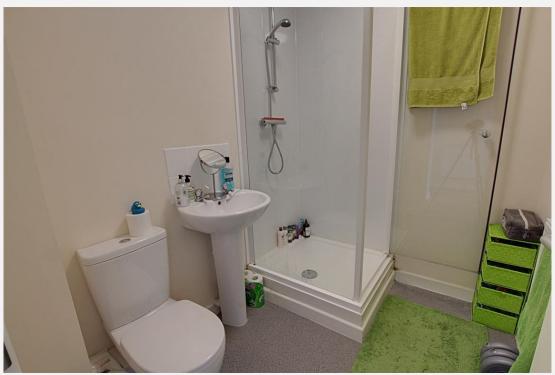

ood access to Bristol** 

**Available early June** 

This one bedroom second floor flat is situated on the Bristol side of Bath. Features include electric central heating, laminate flooring throughout, double glazing and off road parking. Available early June, unfurnished.

# The property comprises:

#### **Entrance Hall**

With laminate flooring and boiler cupboard.

### **Living Room**

With laminate flooring and two double glazed windows. Open plan into...

# Kichen area

With a range of modern wall and base units, worktops over, integrated electric oven and gas hob, sink/drainer and space for fridge and washing machine.

#### **Bedroom**

With laminate flooring, built in double wardrobe and two double glazed windows.

#### **Shower Room**

With shower enclosure, W.C and hand basin.