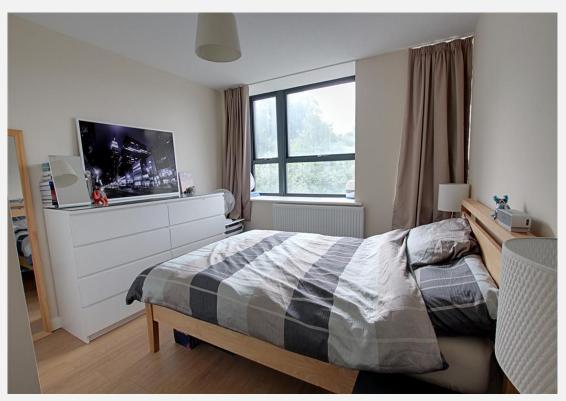

#### **Bedroom**

With laminate flooring, built in double wardrobe and two double glazed windows.