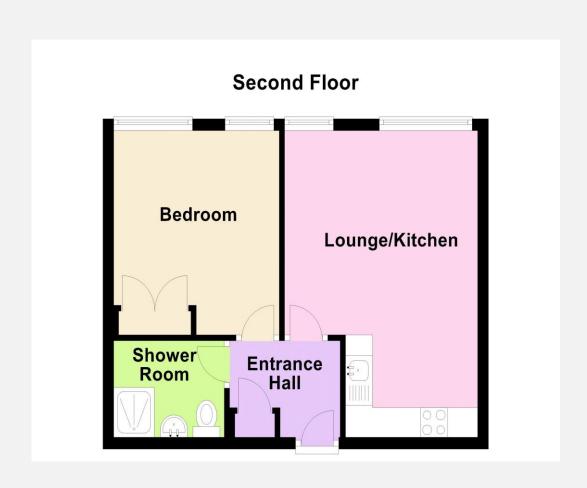

# The property comprises:

#### **Entrance Hall**

With laminate flooring and boiler cupboard.

### **Living Room**

With laminate flooring and two double glazed windows. Open plan into...

# Kichen area

With a range of modern wall and base units, worktops over, integrated electric oven and gas hob, sink/drainer and space for fridge and washing machine.

#### **Bedroom**

With laminate flooring, built in double wardrobe and two double glazed windows.

#### **Shower Room**

With shower enclosure, W.C and hand basin.