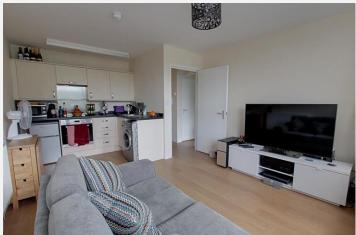

### **Living Room**

With laminate flooring and two double glazed windows. Open plan into...

# Kichen area

With a range of modern wall and base units, worktops over, integrated electric oven and gas hob, sink/drainer and space for fridge and washing machine.